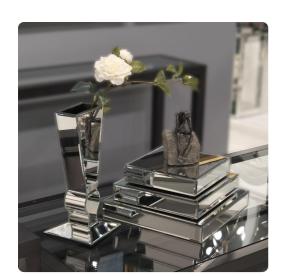

# MHE11140 – Square Mirrored Display Platforms - set of 3

### Accessories

These square mirrored display platforms will give a unique way to display those special treasures. Each visible side of the platforms are mirrored accented with a small bevel making for the most dazzling reflections of light. The set includes 3 sizes. Use them alone or stack together to make a taller platform. Beautifully accent a table display by placing candles or similar on the platforms, or add height to a bowl or shorter decorative piece.