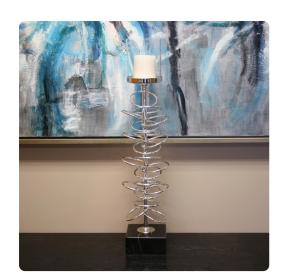

## Accessories

Our Ring Toss Candle Holder features iron rings encircling a central rod. The entire piece is finished in a silver metallic chrome and is set on a black marble base. A glass hurricane cover is included to keep the flame of your candle from blowing out. Fits up to a 3.7/8 pillar candle (not included). Pair with the additional sizes in the collection for a complete look.