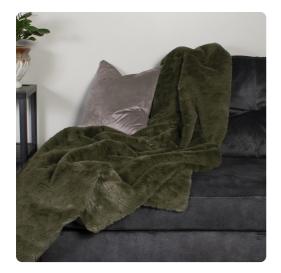

# Textiles MHE115-1091 – Throw Angora Moss

### Textiles

Wrap yourself up in the supreme luxury of our Angora Faux Fur Throw. This luxurious faux fur throw features a high pile and soft hand. The sumptuous moss green faux fur will add a luxurious accent to your sofa, bed or anywhere else a throw can be added. Or simply curl up and let relaxation take hold. The fabric is made from polyester and it is recommended that the piece be dry cleaned so as not to damage the pile of the faux fur. Lined