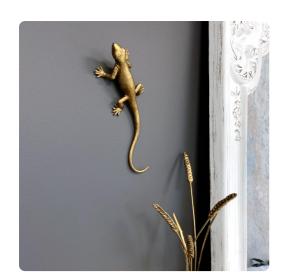

## Wall Art MHE12286 – Golden Lizard Wall Decor

## Wall Art

Capturing inspirations from the animal world is something that can enliven any decor. And our Golden Lizard Figure is no exception. This little guy features a golden finish with dark highlights that bring it to life. Another great feature, is it works as either a figurine for your shelves or as wall decor! Special attachments are manufactured into the back of the piece so it can adorn your walls!