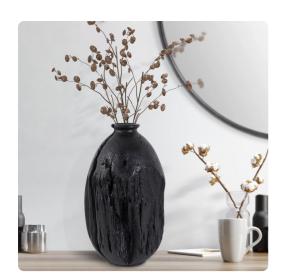

## Accessories

A captivating blend of nature's rugged beauty and contemporary design. This remarkable vase has been meticulously crafted to emulate the weathered elegance of burnt wood, complete with intricate cracks and splits that add an authentic touch. Its rich black finish exudes a sense of mystery and sophistication, making the vase a perfect addition to any modern decor.

## Specifications

Height 11.1/2H Material Polyresin Width 7W Shape Abstract Weight 3 Finish Textured/Matte Package Dimensions 14

https://www.mdcwall.com/go/sku/MHE12346