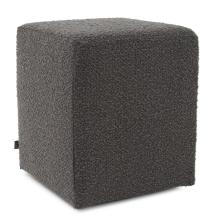

## Accent Furniture MHE128-1264 – Universal Cube Barbet Charcoal

## Accent Furniture

Our Barbet Cubes feature a casual soft knobby weave in natural earthy color tones such as the Charcoal grey. The texture and softness of the Barbet Cubes makes them a staple in today casual urban lifestyle settings. Additional covers are available for sale so you can update your cube without the expense of purchasing a new ottoman! Constructed by our expert craftsmen, our Cubes are made with a sturdy base and high-density foam. This item is for the complete cube. It includes the cover and base.