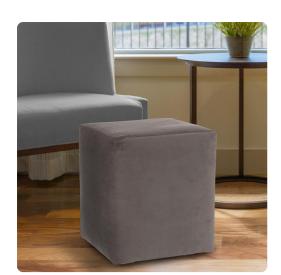

## Accent Furniture MHE128-225 – Universal Cube Bella Pewter

## Accent Furniture

The Bella Cube is the perfect accent for any and all styles. This luxurious fabric will entice your fashion senses and transform your room with the latest European colors. The simple design of the Bella Cubes makes them great to use as side tables, ottomans, alternate seating and more. This cover features a lush velvety hand in a rich pewter gray color. Additional covers are available for sale so you can update your cube without the expense of purchasing a new ottoman! Constructed by our expert craftsmen, our Cubes are made with a sturdy base and high-density foam. This item is for the complete cube. It includes the cover and base.