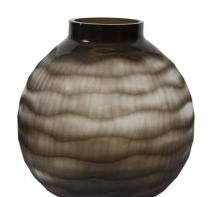

## Accessories

Inspired by the 5th largest rainforest in the world located in Australia. The deep rich colors of the foliage's presented us with the color palette to use. As the mist collationed and moved through the trees a pattern started to emerge. The Daintree vase took on the rich foliage color and barrowed the frosted wavey pattern from the misty view. A beautiful work was created to capture the sights of a truly magnificent view. The craftsmen work by hand to cut and polish each piece so if you either fill this vase with the seasons freshest cut flowers or place it in a prominent spot for viewing, this piece truly makes a statement.

## Specifications

Height 13.3/8H Material Glass Width 13.5W Weight 7 Finish Frosted Package Dimensions 17X17X18

https://www.mdcwall.com/go/sku/MHE130016