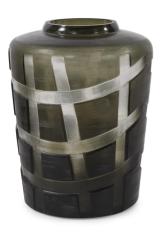

## Accessories MHE130017 – Everett Vase

#### Accessories

The artwork of glass has been taken to new levels, as we have started combining different finishes and patterns to create our newest collection. The Everett Vase in deep forest green, with raised textured stripping in a luminous frost, brings and abstract yet earthy feel to the design. Whether filled with seasonal fresh flowers or simply on display to showcase the artistry and craftsmanship in glass.