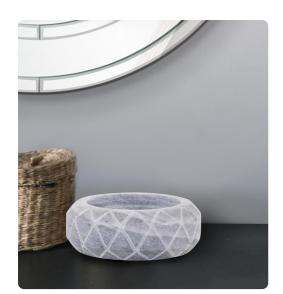

## Accessories

The Ragatta bowl is hand carved out of some of Indias finest gray marble. Each bowl is etched with a diamond textured pattern, that gives each piece a unique harlequin design. The polished inner bowl is the perfect place to keep your small treasures or valuable keys. Function and style has definitely come together to create a beautiful accent piece that will complete whatever your decor style choice.