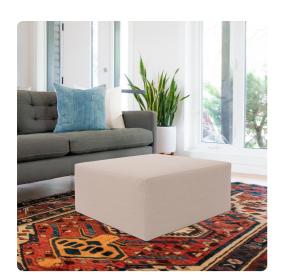

## Accent Furniture

Our Linen Slub 36 Square features a sleek and sophisticated linen fabric with soft hand and gorgeous natural linen color. The simple design of the Linen Slub 36 Squares makes them great to use as side tables, ottomans, alternate seating and more. Additional covers are available for sale so you can update your 36 Square without the expense of purchasing a new ottoman! Constructed by our expert craftsmen, our 36 Squares are made with a sturdy base and high-density foam. \*\*\*Please note that due to the organic tendencies of natural linen fabric, the color may vary from lot to lot. \*\*\* This item is for the complete 36in Ottoman. It includes the cover and base.