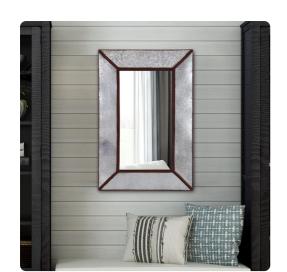

# MHE13363 – Durrango Mirror

### Mirrors

Our Durrango Mirror features a pitched, rectangular frame of galvanized metal. It is then trimmed in hand painted rust borders enhancing its rustic look. The Durrango Mirror is a perfect accent piece for an entryway, bathroom, bedroom or any room in your home. Key hole slots are manufactured on the back of the mirror so it is ready to hang right out of the box in either a horizontal or vertical orientation! The mirror of this piece is NOT beveled.

#### **Specifications**

Height 36H Material Metal Width 24.5W Shape Rectangle Weight 14 Finish Antique Package Dimensions 38 x 26 x 3

https://www.mdcwall.com/go/sku/MHE13363