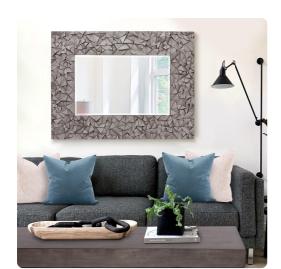

## Mirrors MHE14357 – Pablo Rectangular Mirror

Wooden building blocks from my childhood got me thinking of how to incorporate the geometric shapes into a product with a modern twist. Combined with a gray wash, the wood grain shines giving the Pablo Mirror its warm feel. The rectangular wood frame has a dimensional look covered in a mosaic of triangular wooden blocks. D-rings are affixed to the back of the mirror so it is ready to hang right out of the box in either a horizontal or vertical orientation! The mirrored glass on this piece has a bevel adding to its beauty and style. Also available in a round shape.