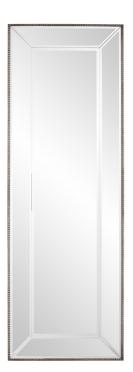

## Mirrors

Our Roberto Mirror has stunning classic beauty and sophisticated style. It's tall, rectangular shape makes it a great dressing mirror. It features a mirrored frame that is outlined with a champagne antique silver beaded trim. It is a perfect focal point for an entryway, bathroom, bedroom or any room in your home. D-rings are affixed to the back of the mirror so it is ready to hang right out of the box in either a horizontal or vertical orientation! The glass is beveled adding to its style and beauty. \*\*\*This mirror is only available online\*\*\*