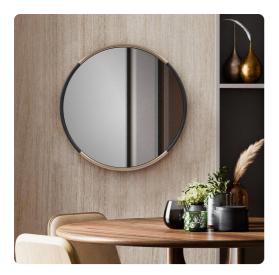

## Mirrors MHE170036 – Fitzgerald Round Mirror

#### Mirrors

The Fitzgerald collection of mirrors all feature the stunning and rich color combination of antique brass and a matte black. These sophisticated mirrors are each hand crafted and finished by skilled artisans. The round style features back hardware that allows for the installer to keep the direction of the finishes vertical or horizontal. This sleek round shape offers a great solution for any space from entryway to bathroom.