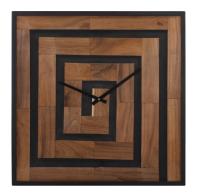

# Accessories MHE190023 – Helix Wooden Square Clock

#### Accessories

Elevate your wall decor with a stunning timepiece that combines the elegance of wood with modern design sensibilities. The clock features a square wooden face in a rich, deep color, providing a warm and inviting focal point. Adding a touch of contemporary flair, a thin black frame encircles the face, enhancing its presence and defining its edges. What sets this clock apart is the square swirl that flows through the wooden surface, adding depth and visual intrigue to the design. With matte black accents that include sleek hands and hour markers, this clock combines functionality with artistic beauty.