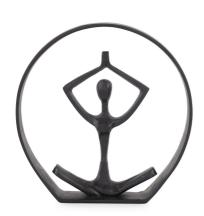

## Accessories

A captivating piece that celebrates balance and serenity. Crafted from aluminum iron, this circular statue features a serene yoga pose gracefully carved in the center. The sleek black finish exudes a sense of calm and tranquility, reflecting the essence of yoga practice. This statue serves as a reminder of the importance of mindfulness and wellbeing, making it a perfect addition to your meditation space, or yoga studio, or as a decor accent that infuses your surroundings with a sense of inner peace and serenity.