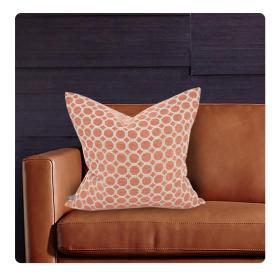

# Textiles MHE2-1096 – 20 x 20 Pyth Coral Pillow - Poly Insert

#### Textiles

Change up color themes or add pop to a simple sofa or bedding display by piling up the pillows in a multitude of colors, textures and patterns. This Pyth Pillow features a coral pink fabric adorned with a geometric design embroidered in natural threads. Includes a lush polyester pillow fill insert. A hidden zipper closure allows the cover to remove for easy care. Also available with a down insert. Also available in a 24 and kidney size.