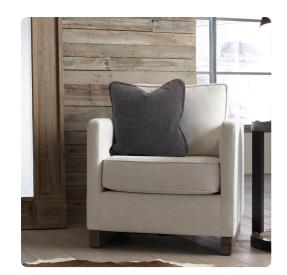

# MHE2-1264F – 20 x 20 Pillow Barbet Charcoal - Down Insert

### **Textiles**

The highlight of the Barbet pillow collection is its casual soft knobby weave in natural earthy color tones such as the Charcoal gray. Designed with matching cording around the outer edge, these pillows are perfectly at home on a contemporary sofa or nestled in a casual lounge chair. The texture, depth, softness, and colors of each of these pillows will make them a staple in todays casual urban lifestyle settings. Includes a lush down filled pillow insert and invisible zipper closure. Also available in a 24 size, 20 Gusseted pillow and Pouf collection.