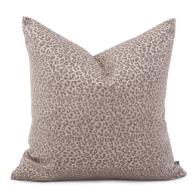

# Textiles MHE2-1284F – 20 x 20 Pillow Lynx Taupe - Down Insert

### Textiles

A bold blend of nature's allure and modern style. This striking Lynx fabric seamlessly melds the grace of the Lynx with the captivating charm of leopard spots, resulting in a garment that demands attention and reflects your fearless individuality. Designed with precision, the Lynx Leopard Print Polyester fabric showcases a dynamic leopard print pattern in multiple colors.

#### Specifications

Height 20H Material 100% Polyester Width 20W Shape Square Weight 5 Finish Hand Finished

https://www.mdcwall.com/go/sku/MHE2-1284F