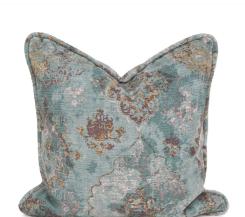

## Textiles MHE2-1290F – 20 x 20 Pillow Baroque Teal - Down Insert Textiles

The Baroque Pillows are a harmonious fusion of opulence and comfort. This luxurious accent piece seamlessly blends timeless design with modern comfort, making it a captivating addition to any living space or bedroom. The pillow's surface has a mesmerizing Baroque pattern that pays homage to the grandeur and intricacy of the Baroque era. Each piece is hand made in the USA with hidden zippers and down inserts.

## **Specifications**

Height 20H Material 100% Polyester Width 20W Shape Square Weight 5 Finish Hand Finished

https://www.mdcwall.com/go/sku/MHE2-1290F