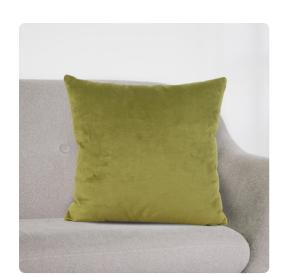

## Textiles MHE2-221 – 20 x 20 Pillow Bella Moss - Poly Insert Textiles

Change up color themes or add pop to a simple sofa or bedding display by piling up the pillows in a multitude of colors, textures and patterns. This Bella Pillow features a rich moss green fabric with a lush velvety hand. Includes a lush polyester pillow fill insert. Also available with a down insert. Also available in a 16 and kidney size.