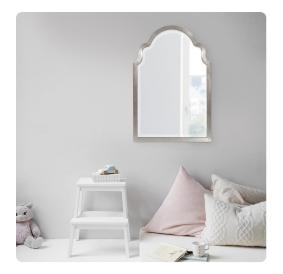

# Mirrors MHE20107N – Sultan Mirror -Glossy Nickel

#### Mirrors

The Sultan Mirror is a gorgeous piece. The wood frame is shaped like a fancy arch way. It is then finished in our glossy silver nickel lacquer. It is a perfect focal point for an entryway, bathroom, bedroom or any room in your home. D-rings are affixed to the back of the mirror so it is ready to hang right out of the box! The mirror on this piece is beveled adding to its style and beauty. The Sultan Mirror is part of our custom paint program and is available in one of fourteen vivid colors. It is proudly painted in the USA.