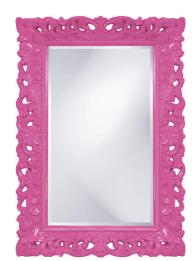

## Mirrors MHE2020HP – Barcelona Mirror - Glossy Hot Pink

## Mirrors

The Barcelona Mirror features an ornate rectangle frame complete with scrolls and flourishes. It is then finished in our custom glossy hot pink lacquer. The Barcelona Mirror is a perfect focal point for an entryway, bathroom, bedroom or any room in your home. D-rings are affixed to the back of the mirror so it is ready to hang right out of the box in either a horizontal or vertical orientation! The mirrored glass on this piece has a bevel adding to its beauty and style. The Barcelona Mirror is part of our custom paint program and is available in one of fourteen vivid colors. It is proudly painted in the USA.