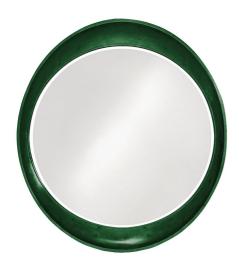

## Mirrors MHE2070HG - Ellipse Mirror - Glossy Hunter Green

## Mirrors

Our Ellipse Mirror is the epitome of sleek, Contemporary style. Its simple oval shape is finished in our custom glossy hunter green lacquer. The Ellipse Mirror is a perfect accent piece for an entryway, bathroom, bedroom or any room in your home. D-rings are affixed to the back of the mirror so it is ready to hang right out of the box in either a horizontal or vertical orientation! The mirrored glass on this piece is beveled adding to its beauty and style. The Ellipse Mirror is part of our custom paint program and is available in one of fourteen vivid colors. It is proudly painted in the USA.