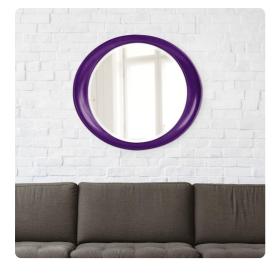

## Mirrors

Our Ellipse Mirror is the epitome of sleek, Contemporary style. Its simple oval shape is finished in our custom glossy royal purple lacquer. The Ellipse Mirror is a perfect accent piece for an entryway, bathroom, bedroom or any room in your home. D-rings are affixed to the back of the mirror so it is ready to hang right out of the box in either a horizontal or vertical orientation! The mirrored glass on this piece is beveled adding to its beauty and style. The Ellipse Mirror is part of our custom paint program and is available in one of fourteen vivid colors. It is proudly painted in the USA.

## Specifications

Height 35H Material Polyurethane Width 39W Shape Round Weight 33 Finish Glossy Package Dimensions 44 x 40 x 6

https://www.mdcwall.com/go/sku/MHE2070RP