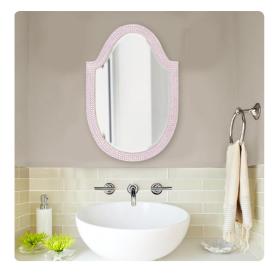

## Mirrors

Our Lancelot Mirror is a simple piece, yet full of style. It features an arched frame characterized by a fine beaded texture finished in our glossy lilac purple lacquer. It is a perfect focal point for an entryway, bathroom, bedroom or any room in your home. D-rings are affixed to the back of the mirror so it is ready to hang right out of the box! The mirror is beveled adding to its beauty and style.