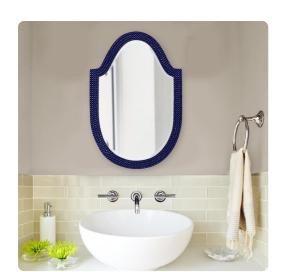

## Mirrors MHE2125NA – Lancelot Mirror - Glossy Navy

## Mirrors

Our Lancelot Mirror is a simple piece, yet full of style. It features an arched frame characterized by a fine beaded texture finished in our glossy navy blue lacquer. It is a perfect focal point for an entryway, bathroom, bedroom or any room in your home. D-rings are affixed to the back of the mirror so it is ready to hang right out of the box! The mirror is beveled adding to its beauty and style.