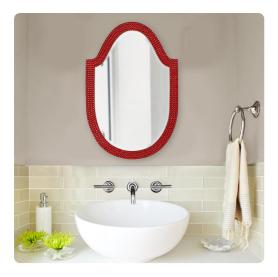

## Mirrors MHE2125R – Lancelot Mirror - Glossy Red

## Mirrors

Our Lancelot Mirror is a simple piece, yet full of style. It features an arched frame characterized by a fine beaded texture finished in our glossy red lacquer. It is a perfect focal point for an entryway, bathroom, bedroom or any room in your home. D-rings are affixed to the back of the mirror so it is ready to hang right out of the box! The mirror is beveled adding to its beauty and style.