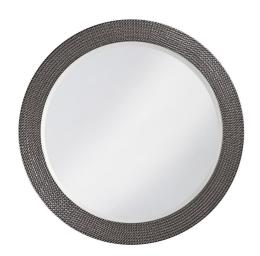

## Mirrors MHE2133CH – Lancelot Mirror - Glossy Charcoal

Mirrors

Our Lancelot Mirror is a simple piece, yet full of style. It features a round frame characterized by a fine beaded texture finished in our glossy charcoal gray lacquer. It is a perfect focal point for an entryway, bathroom, bedroom or any room in your home. D-rings are affixed to the back of the mirror so it is ready to hang right out of the box! The mirror is beveled adding to its beauty and style.