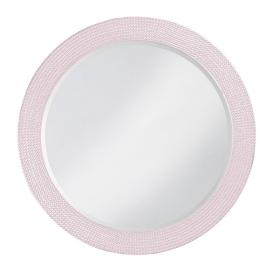

## Mirrors MHE2133LI – Lancelot Mirror - Glossy Lilac

## Mirrors

Our Lancelot Mirror is a simple piece, yet full of style. It features a round frame characterized by a fine beaded texture finished in our glossy lilac purple lacquer. It is a perfect focal point for an entryway, bathroom, bedroom or any room in your home. D-rings are affixed to the back of the mirror so it is ready to hang right out of the box! The mirror is beveled adding to its beauty and style.