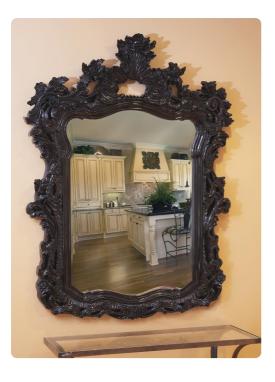

## Mirrors MHE2147BL – Turner Mirror -Glossy Black

#### Mirrors

The Turner Mirror is a lovely piece featuring an ornate frame adorned with decorative flourishes. The entire piece is then finished in our custom glossy black lacquer. It is a perfect piece for an entryway, bathroom, bedroom, or any room in your home! The Turner Mirror can only be hung vertically. The glass is beveled adding to its style and beauty. It fits into a wide array of decor styles ranging from Traditional to Contemporary. D-rings are affixed to the back of the mirror so it is ready to hang right out of the box! The Turner Mirror is part of our custom paint program and is available in one of fourteen vivid colors. It is proudly painted in the USA.