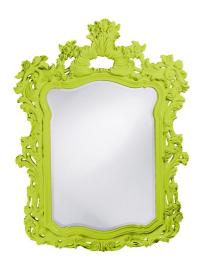

## Mirrors MHE2147MG - Turner Mirror - Glossy Green

## Mirrors

The Turner Mirror is a lovely piece featuring an ornate frame adorned with decorative flourishes. The entire piece is then finished in our custom glossy green lacquer. It is a perfect piece for an entryway, bathroom, bedroom, or any room in your home! The Turner Mirror can only be hung vertically. The glass is beveled adding to its style and beauty. It fits into a wide array of decor styles ranging from Traditional to Contemporary. D-rings are affixed to the back of the mirror so it is ready to hang right out of the box! The Turner Mirror is part of our custom paint program and is available in one of fourteen vivid colors. It is proudly painted in the USA.