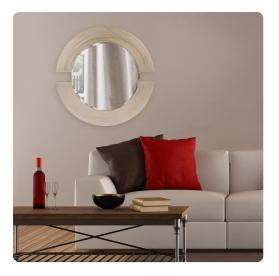

## Mirrors MHE2180 – Orbit Mirror

#### Mirrors

Our Orbit Mirror is an interesting piece. It features a round wood frame that is divided into 2 sections creating a halo around the mirror. It is then finished in a lovely brushed silver leaf. The Orbit Mirror is a perfect focal point for an entryway, bathroom, bedroom or any room in your home. D-rings are affixed to the back of the mirror so it is ready to hang right out of the box! The mirrored glass on this piece has a bevel adding to its beauty and style. It is also available in a rich burnished copper.