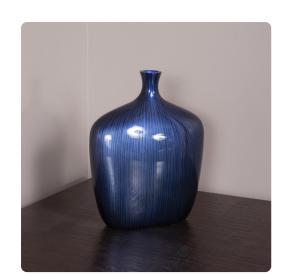

## Accessories

This gorgeous vase is fashioned from wood and painted with the richest cobalt blue, highlighted with black brush strokes. It has a wide squarish body with a small neck. The vase has padded feet to protect your surfaces. Pair it up with the large and medium size to complete the set. Console tables, book shelves, pedestals or any other place that an accent is needed, are the perfect places for this vase.