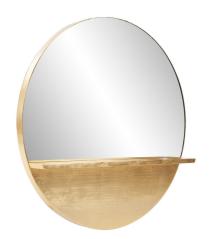

## Mirrors

Named for Emilie, the wife of the famed artist Gustav Klimt, who was known for his incredible works with gold leafing and his original oil paintings. Our Emilie round mirror with a shelf truly shines as bright as some of Klimt's very originals. This round frameless mirror's best asset is the versatile shelf that was built into the design. The frame is crafted out of a wood composite and each small sheet of gold leafing is applied by hand for a spectacular overall finish. Whether placed over a vanity or within your homes entryway, this mirror will deliver versatility with high design for sure.