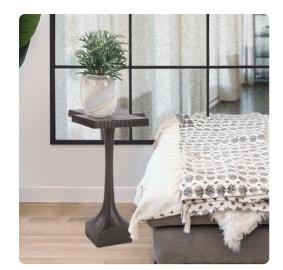

# Accent Furniture MHE23045 – Chiseled Cast Aluminum Martini Table

### Accent Furniture

This cast aluminum Martini table will certainly provide the perfect spot to rest your cocktail! The simple frame is fashioned from cast aluminum with a flared base and a square top accentuated by a chiseled textured surface. The texture is further defined by a rich graphite finish. Its small footprint makes it the perfect table for small spaces