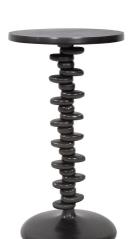

## Accent Furniture

The cast aluminum Cairns drink table features a unique stacked stone styled base. The dark graphite finish of this stylish design gives it not only a contemporary feel but earthy as well. Whether accented next to a modern sitting group or tucked away beside a vintage cozy armchair, the Cairns table gives each a certain air of charm.