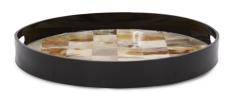

## Accessories MHE25181 – Godfrey Round White Horn Tiled Tray

## Accessories

The Godfrey collection features inlaid cream and beige colored horn from the Asiatic buffalo. Each design is handmade by local craftsmen who cut, sand, and polish each piece of horn to be expertly applied to the base. Because they are made by hand, each piece is unique and no two will be exactly alike. Handles cut into the glossy black rimmed body make for easy portability.