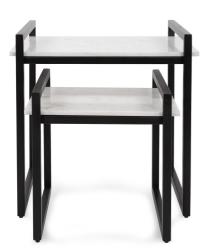

### Accent Furniture

The inspiration for the Santiago tables came out of fashionable post modern tables that were functionable and stylish at the same time. The original nesting tables were manufactured to save on space and could be separated if more tabletop space was needed for entertaining larger groups of people. The Treto tables each feature a beautiful white marble top that is suspended between a matte black iron frame. This styling fits right at home in an industrial loft or modern Highrise condo.