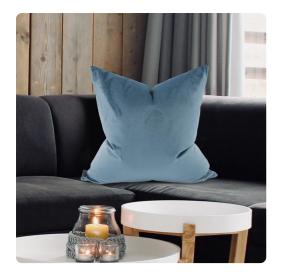

## Textiles MHE3-1058 – 24 x 24 Bella Teal Pillow - Poly Insert

## Textiles

Change up color themes or add pop to a simple sofa or bedding display by piling up the pillows in a multitude of colors, textures and patterns. This Bella Pillow features a soft teal blue fabric with a lush velvety hand. Includes a lush polyester filled pillow insert. A hidden zipper closure allows the cover to remove for easy care. Also available with a down insert. Also available in a 20 and kidney size.