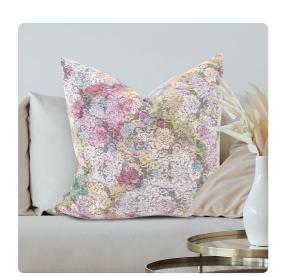

# MHE3-1100 – 24 x 24 Stanton Blush Pillow - Poly Insert

### Textiles

Change up color themes or add pop to a simple sofa or bedding display by piling up the pillows in a multitude of colors, textures and patterns. This Stanton Pillow features a luxuriously soft fabric adorned with splashes of rich color with a burnout texture. Includes a lush polyester pillow fill insert. A hidden zipper closure allows the cover to remove for easy care. Also available with a down insert. Also available in a 20 and kidney size.