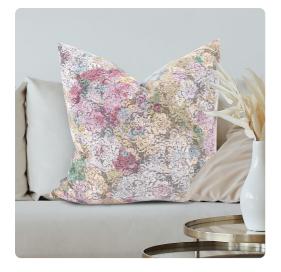

# Textiles MHE3-1100F – 24 x 24 Stanton Blush Pillow - Down Insert

#### Textiles

Change up color themes or add pop to a simple sofa or bedding display by piling up the pillows in a multitude of colors, textures and patterns. This Stanton Pillow features a luxuriously soft fabric adorned with splashes of rich color with a burnout texture. Includes a lush down pillow fill insert. A hidden zipper closure allows the cover to remove for easy care. Also available with a polyester pillow insert. Also available in a 20 and kidney size.