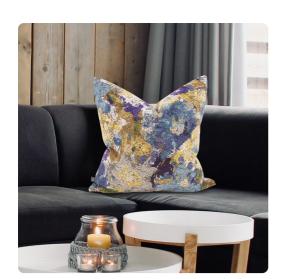

# MHE3-1101 – 24 x 24 Stanton Eggplant Pillow - Poly Insert

### Textiles

Change up color themes or add pop to a simple sofa or bedding display by piling up the pillows in a multitude of colors, textures and patterns. This Stanton Pillow features a luxuriously soft fabric adorned with splashes of rich color with a burnout texture. Includes a lush polyester pillow fill insert. A hidden zipper closure allows the cover to remove for easy care. Also available with a down insert. Also available in a 20 and kidney size.