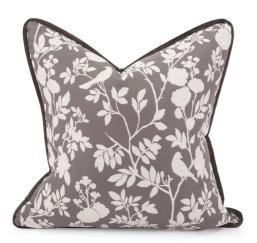

## Textiles MHE3-1145F – 24 x 24 Pillow Sparrow Charcoal - Down Insert

## Textiles

Look closely. In this setting you will find a delicate sparrow among flowering branches. High contrasting gray and white creates the silhouette design of the Sparrow Charcoal Pillow. It is part of our Davida Kay designer pillow collection. Includes a lush down filled pillow insert and invisible zipper closure. Also available in a 20 size.