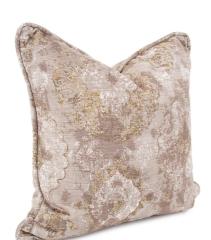

## Textiles MHE3-1291F – 24 x 24 Pillow Baroque Taupe - Down Insert

## **Textiles**

The Baroque Pillows are a harmonious fusion of opulence and comfort. This luxurious accent piece seamlessly blends timeless design with modern comfort, making it a captivating addition to any living space or bedroom. The pillow's surface has a mesmerizing Baroque pattern that pays homage to the grandeur and intricacy of the Baroque era. Each piece is hand made in the USA with hidden zippers and down inserts.