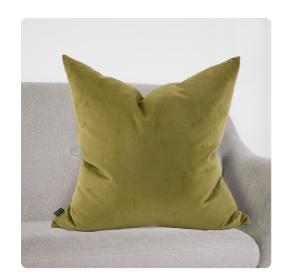

## Textiles MHE3-221F – 24 x 24 Bella Moss Pillow - Down Insert Textiles

Change up color themes or add pop to a simple sofa or bedding display by piling up the pillows in a multitude of colors, textures and patterns. This Bella Pillow features a rich moss green fabric with a lush velvety hand. Includes a lush down filled pillow insert. Also available with a polyester insert. Also available in a 20 and kidney size.