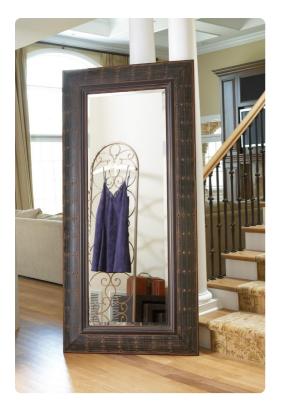

## Mirrors

Our Pamela Mirror is a gorgeous piece fashioned from wood into a large rectangular frame. The frame is detailed with rows of small brass rivets. It is then finished in a gorgeous French brown and distressed with antique rust highlights. The mirror is beveled adding to its style and beauty. It is a perfect focal point for an entryway, bathroom, bedroom or any room in your home. D-rings are affixed to the back of the mirror so it is ready to hang right out of the box! The Pamela Mirror can be hung in a horizontal or vertical orientation. And its large size also makes it a perfect floor mirror.