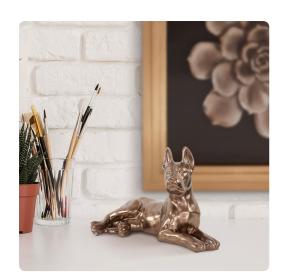

## Accessories MHE34261 – Shepard Sculpture

## Accessories

In a comfortable laying down position, Sammy the ceramic Shepard never lets down his guard protecting us from what dangers may lie ahead. He is showing off his new finish in the deep rich antique brass color tones. Lifestyle trends are increasingly looking to the antique finishes in metallics such as brass to add a touch of warmth and old world flair to your home environment