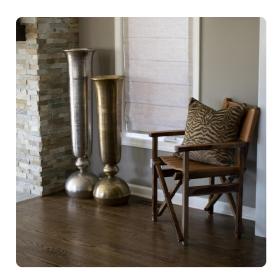

## Accessories MHE35065 – Silver Oversized Trumpet Vase

#### Accessories

This metal vase is tall and oversized which makes it a perfect floor vase. The main body of the vase has a flared trumpet shape that sits on a ball base. The entire piece is then finished in a raw silver. Pair with the other sizes and colors to complete the look for your decor. Alone or in multiples this vase will look great in any room where you need a punch of eclectic style. This vase is KD for more compact shipping and required minimal assembly upon arrival. \*For decoration ONLY. Item is NOT food safe or suitable to hold water.

#### Specifications

Height 46.5H Material Aluminum Width 10.3/4W Shape Round Weight 27 Finish Textured Package Dimensions 17 x 17 x 45

https://www.mdcwall.com/go/sku/MHE35065